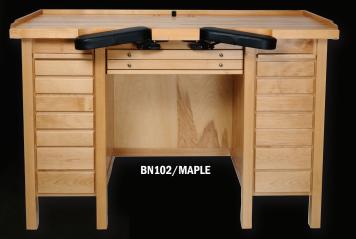

00.00

Description

Oak Single

**Oak Double** 

Maple Single

BN101/0AK

JBC Exclusive Solid Wood Benches

BN101/OAK 47.5"

BN101/MAPLE 47.5'

Stock # Width Depth Height

61.5"

26"

26'

26"

26"

40"

40"

40"

40"

with Adjustable Armrests

**BN102 OAK** 

Maple Double BN102/MAPLE 61.5"

Jules Borel & Co. 1110 Grand Boulevard Kansas City, Missouri 64106

Phone 800-776-6858 📕 Fax 800-776-6862 📕 julesborel.com