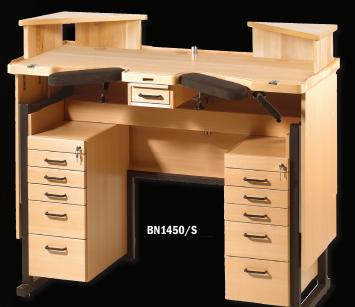

00.00

Description

Oak Single

**Oak Double** 

Maple Single

BN101/0AK

JBC Exclusive Solid Wood Benches

BN101/OAK 47.5"

BN101/MAPLE 47.5'

Stock # Width Depth Height

61.5"

26"

26'

26"

26"

40"

40"

40"

40"

with Adjustable Armrests

**BN102 OAK** 

Maple Double BN102/MAPLE 61.5"

Jules Borel & Co. 1110 Grand Boulevard Kansas City, Missouri 64106

Phone 800-776-6858 📕 Fax 800-776-6862 📕 julesborel.com